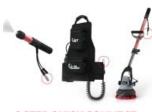

#### Motorscrubber range

Motorscrubber M3 offers powerful, cordless scrubbing of solutions for highly efficient soil removal

Motorscrubber JET delivers the same scrubbing ability together with a backpack solution system to apply cleaning solution direct to the brush head. The JET is also compatible for use with the Motorscrubber STORM decontamination sprayer.

#### **Motorscrubber Storm**

Developed in direct response to the Coronavirus (Covid-19) crisis, the brand new Motorscrubber Storm propels a fine mist which rains down to deliver fast and efficient surface coverage. With a 68 micron swirl spray jet, Motorscrubber Storm is perfect for use with disinfectants and sanitisers to create a continuous liquid layer where large surface coverage is required for decontamination and infection control projects.

Compatible with Motorscrubber Jet backpacks, the Motorscrubber Storm is available as an accessory for your existing system, as a complete decontamination sprayer, or as a full package with Motorscrubber JET for scrubbing floors, stairs and other surfaces.