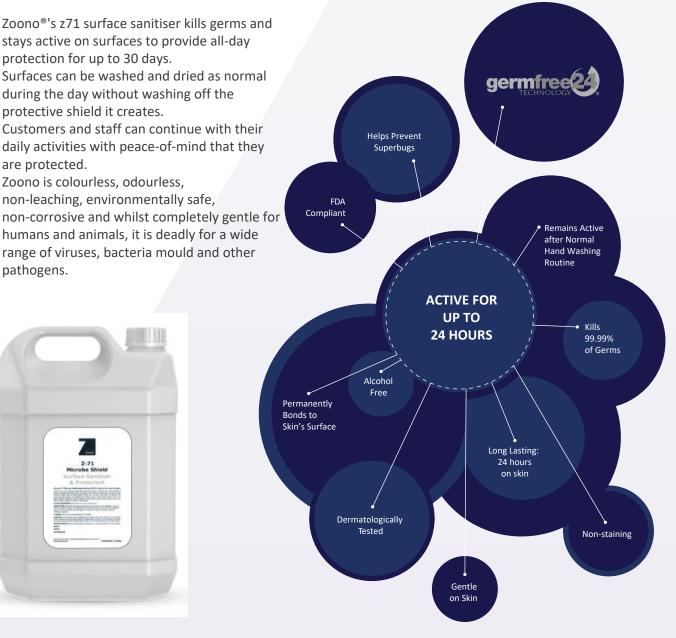

leaner. Designed for use on a large-scale, saving time, increasing efficiency and reducing environmental impact.

SAO is a highly effective cleaning agent that breaks down dirt, grease and other contaminants, safely replacing traditional chemical cleaners, deodorisers and sanitisers. It is extremely safe and poses no harm to the body if ingested or consumed.

Works in 3 easy steps:

# THE POWER OF SAO IN 3 SIMPLE STEPS



- 1. Inside the lotus<sup>®</sup> unit, oxygen from the air is safely turned into ozone then infused into ordinary tap water
- **2.** Ozone is attracted to germs, soils and bacteria and quickly eliminates contaminants it comes in contact with
- 3. The lotus<sup>®</sup> PRO system works for hours, after which point in converts back into water and oxygen







#### Zoono



CAPITAL POWER CLEAN protecting your image

#### i-mop lite

i-mop lite is a scrubber dryer with the flexibility of a mop. The smallest and lightest of the i-mop range, lite offers outstanding manoeuvrability to deal with tight corners between and below seating areas on transport. Extremely portable, lite is easily moved between vehicles or carriages and is also perfect for transporting between sites, as it fits in the boot of a car! Featuring a new, improved control panel and new water overflow protection mechanism, everything is designed to make it even more user friendly.

i-mop's advanced suction technology means floors are no longer left wet and unsafe. Powerful twin counter-rotating 500 RPM brushes achieve optimum soil removal, proven by ATP test data to leave floors up to 90% clean