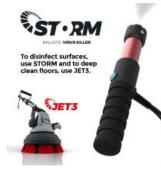

#### **Motorscrubber Storm**

Developed in direct response to the Coronavirus (Covid-19) crisis, the brand new Motorscrubber Storm propels a fine mist which rains down to deliver fast and efficient surface coverage. With a 68 micron swirl spray jet, Motorscrubber Storm is perfect for use with disinfectants and sanitisers to create a continuous liquid layer where large surface coverage is required for decontamination and infection control projects.

Compatible with Motorscrubber Jet backpacks, the Motorscrubber Storm is available as an accessory for your existing system, as a complete decontamination sprayer, or as a full package with Motorscrubber JET for scrubbing floors, stairs and other surfaces.