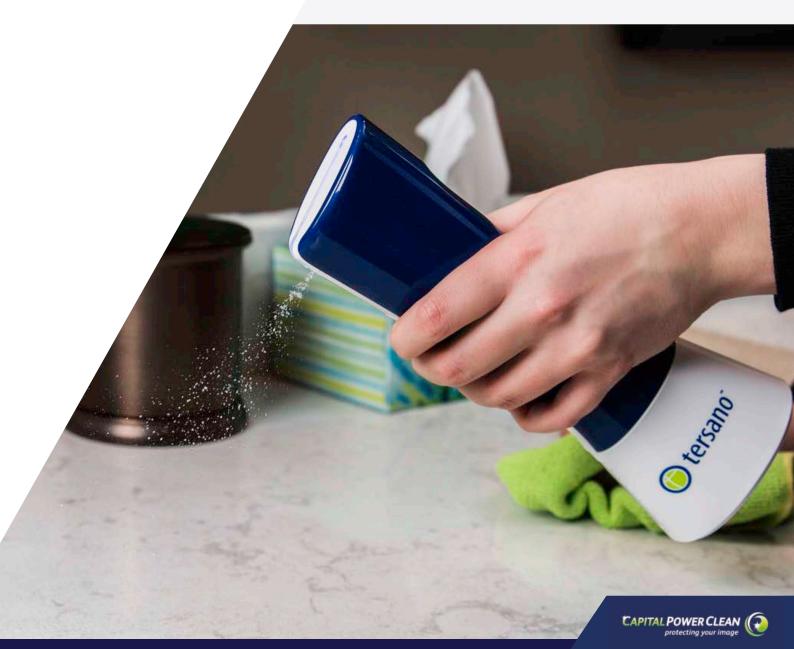

## iClean Mini

The iClean mini<sup>™</sup> turns tap water into a safe, effective cleaner and sanitiser stronger than bleach but without the hazardous odours, fumes and toxic residues associated with traditional cleaning chemicals, making it **harmless to the user and environment**.

With the press of a button, iClean Mini™'s diamond coated electrodes instantly create Aqueous Ozone, an oxidizing solution that is safe for people but tough on dirt, germs and odours. It can be used on numerous surfaces in all areas of transport from door handles to windows, replacing all-purpose cleaners, glass cleaners and so much more.

iClean Mini is small, simple to use and economical.

CHARGE: Simply charge for 1 hour and it will last for hundreds of spraysFILL: Using cold water only, fill the product through the Quick-Release reservoir.SPRAY: Finally, press the power button to release oxidising solution and it is ready to clean.