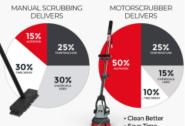

#### Motorscrubber range

Motorscrubber M3 offers powerful, cordless scrubbing of solutions for highly efficient soil removal

Motorscrubber JET delivers the same scrubbing ability together with a backpack solution system to apply cleaning solution direct to the brush head. The JET is also compatible for use with the Motorscrubber STORM decontamination sprayer.

### The Pac Vac Range

With a proven track record for reliability resulting from over 30 years of innovative design and development, Pacvac's performance is also matched by their comfort.

Because they are worn as a backpack, users can easily negotiate tight spaces between seating, etc. The ISSA has shown that Pacvac's backpack design results in up to **3 times the productivity of traditional tub vacuums!** 