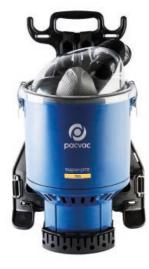

### The Pac Vac Range

With a proven track record for reliability resulting from over 30 years of innovative design and development, Pacvac's performance is also matched by their comfort.

Because they are worn as a backpack, users can easily negotiate tight spaces between seating, etc. The ISSA has shown that Pacvac's backpack design results in up to **3 times the productivity of traditional tub vacuums!** 

The **Superpro 700** series is fitted with a world standard ergonomically designed harness, HEPA rated Hypercone filtration and provides cleaners with an effortless and healthy cleaning experience.

With a 5 litre capacity to enable longer periods of uninterrupted cleaning, Superpro 700 is available in both mains operated and battery powered options.