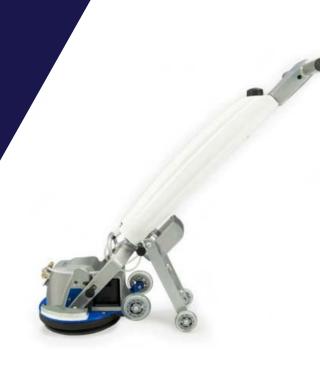

### **Orbot SLiM**

The Orbot SLiM is specifically made for use in small spaces, with the same orbital technology and robust features of our other industrial products.

Orbot SLiM will save you time, money and labour by using a machine that cleans all floor types. With a free -floating base and transport wheels, it has great manoeuvrability.

It has a thin light weight structure but is strong and capable of the powerful agitation that delivers superior results in all professional deep cleaning. Add-on features are available for this model, creating a custom model for personal and industrial needs.