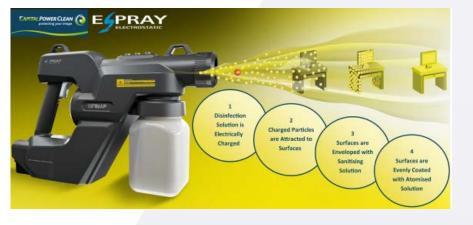

#### **Fimap E-Spray**

The Fimap E-Spray is a professional electrostatic spray gun which distributes disinfectant solutions effectively and uniformly on surfaces.

Lightweight and very comfortable to use, E-Spray is powered by a lithium battery that allows several hours of sanitising, without the restrictions or hazards of a mains cable.

The very fine, electrostatically-charged mist is attracted to surfaces with a "wraparound" effect, reaching every point of the area to be treated. The settling solution droplets create a sanitising coating on surfaces.