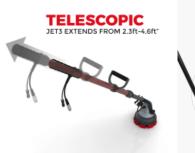

2 STEP QUICK CONNECT Simply click together the electrical connector and water pipe connector found on both the backpack and STORM/JET3 to begin cleaning.

CORONAVIRUS HAS RULED FOR TOO LONG, ITS TIME TO STOP BEING REACTIVE AND START BEING PROACTIVE WITH VIRUS CONTROL.

MULTARY CRADE CONNECTORS & ANTI DRIP CHECK VALVE Effortlessly switch between Storm 8. JET 3

ST.RM

Please contact us for further information and advice, and our sales team will be more than happy to help.