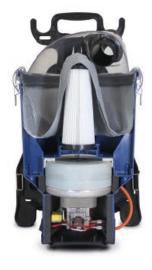

### The Pac Vac Range

With a proven track record for reliability resulting from over 30 years of innovative design and development, Pacvac's performance is also matched by their comfort.

Because they are worn as a backpack, users can easily negotiate tight spaces between seating, etc. The ISSA has shown that Pacvac's backpack design results in up to **3 times the productivity of traditional tub vacuums!** 

The **Superpro 700** series is fitted with a world standard ergonomically designed harness, HEPA rated Hypercone filtration and provides cleaners with an effortless and healthy cleaning experience.

With a 5 litre capacity to enable longer periods of uninterrupted cleaning, Superpro 700 is available in both mains operated and battery powered options.

**Pacvac Velo** is the latest addition to the Pacvac family. Battery powered, the Velo is smaller and lighter for even greater operator comfort and unrestricted movement. Despite its reduced size, Velo also features HEPA filtration and two years warranty on the body and motor as standard.