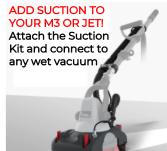

Floors can be easily dried with the addition of the Motorscrubber Suction Kit or the incredible Motorscrubber BLADE microfibre system, which also offers an excellent means of interim floor maintenance.