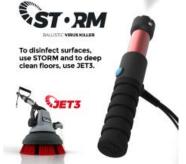

#### **Motorscrubber Storm**

Developed in direct response to the Coronavirus (Covid-19) crisis, the brand new Motorscrubber Storm propels a fine mist which rains down to deliver fast and efficient surface coverage. With a 68 micron swirl spray jet, Motorscrubber Storm is perfect for use with disinfectants and sanitisers to create a continuous liquid layer where large surface coverage is required for decontamination and infection control projects.

Compatible with Motorscrubber Jet backpacks, the Motorscrubber Storm is available as an accessory for your existing system, as a complete decontamination sprayer, or as a full package with Motorscrubber JET for scrubbing floors, stairs and other surfaces.