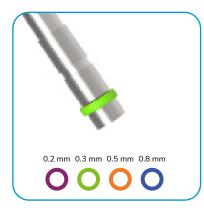

**Fine tuned nozzles** Multiple nozzles provide fine tuning for different applications.

The **finest, purple** nozzle is perfect for fragile objects (papers, monitors, keyboards etc.) For indoor applications, use the **green fine mist** nozzle. In food preparation areas, use the **orange medium mist** nozzle. For outdoors and walls, use the **blue coarse mist** nozzle.