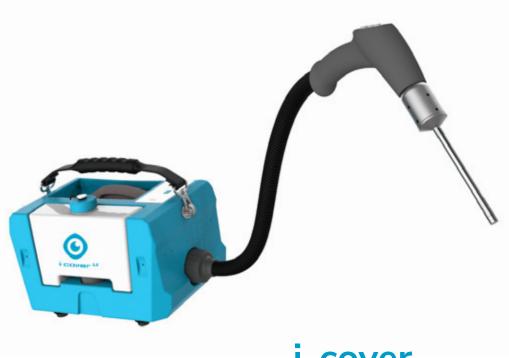

# Battery powered, cold **spray mist** generator

i-cover

The **i-cover 1.0** is an advanced cold mist generator designed to make your disinfecting job fast, efficient, and thorough. In the world after COVID-19 it is critical that we update our cleaning methods to include a disinfecting sprayer. With the our unique color coded nozzle system, you always know which nozzle to use for which surface.

#### Feature

i-power 14 Li-lon battery powered, cold sprayer Lightweight spray nozzle Faster cleaning time, effcient coverage 4 colour coded nozzles for multiple applications Shoulder, back, hand or trolley carried