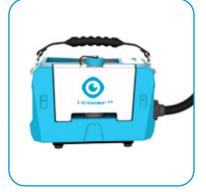

#### Feature

i-power 14 Li-lon battery powered, cold sprayer Lightweight spray nozzle Faster cleaning time, effcient coverage 4 colour coded nozzles for multiple applications Shoulder, back, hand or trolley carried

Safe

No heat needed. A range of ecofriendly and safe liquids is available for use with **i-cover 1.0**.

**Easy to transport and use** Four different ways to carry: by hand, shoulder, back or with a trolley. This guarantees better control and excellent ergonomics for the user.