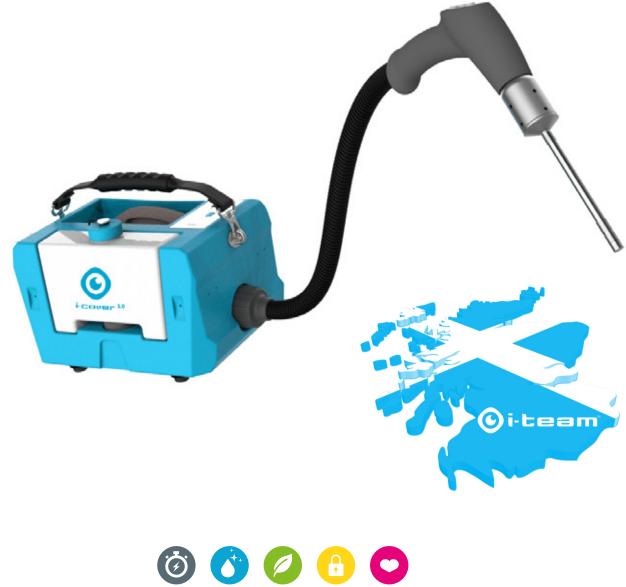

# Battery powered, cold **spray mist** generator

i-cover

The **i-cover 1.0** is an advanced cold mist generator designed to make your disinfecting job fast, efficient, and thorough. In the world after COVID-19 it is critical that we update our cleaning methods to include a disinfecting sprayer. With the our unique color coded nozzle system, you always know which nozzle to use for which surface.

#### Feature

i-power 14 Li-lon battery powered, cold sprayer Lightweight spray nozzle Faster cleaning time, effcient coverage 4 colour coded nozzles for multiple applications Shoulder, back, hand or trolley carried