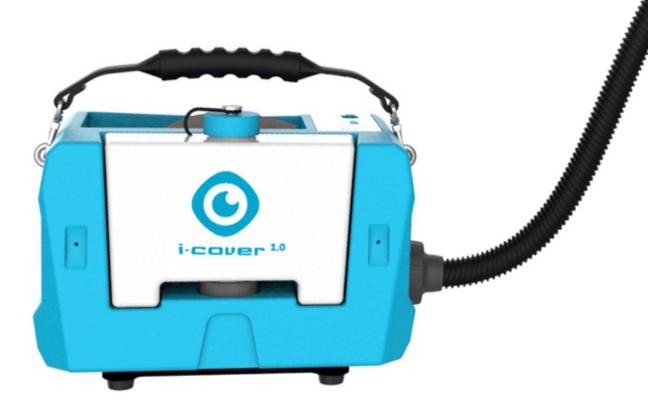

# Battery powered, cold **spray mist** generator

i-cover

The **i-cover 1.0** is an advanced cold mist generator designed to make your disinfecting job fast, efficient, and thorough. In the world after COVID-19 it is critical that we update our cleaning methods to include a disinfecting sprayer. With the our unique color coded nozzle system, you always know which nozzle to use for which surface.

#### Feature

i-power 14 Li-lon battery powered, cold sprayer Lightweight spray nozzle Faster cleaning time, effcient coverage 4 colour coded nozzles for multiple applications Shoulder, back, hand or trolley carried

**Fine tuned nozzles** Multiple nozzles provide fine tuning for different applications.

The **finest, purple** nozzle is perfect for fragile objects (papers, monitors, keyboards etc.) For indoor applications, use the **green fine mist** nozzle. In food preparation areas, use the **orange medium mist** nozzle. For outdoors and walls, use the **blue coarse mist** nozzle.

**Wide spray** With improved coverage because of specific nozzle choices, a wide spray fan generates faster cleaning.

**Less liquid usage** Spray more effectively with less liquid. Make every drop count!

Safe

No heat needed. A range of ecofriendly and safe liquids is available for use with **i-cover 1.0**.

**Easy to transport and use** Four different ways to carry: by hand, shoulder, back or with a trolley. This guarantees better control and excellent ergonomics for the user.

#### **High productivity**

It takes 10 minutes spraying time to empty the tank, offering full coverage of up to 150m<sup>2</sup>. Spare solution tanks are available to boost productivity further