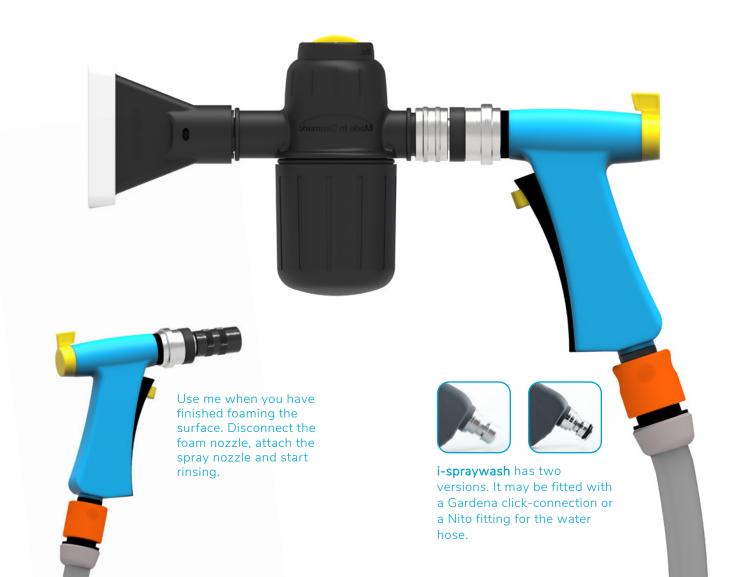

**i-spraywash** is the only tablet-based cleaning system in the world.

The **i-spraywash** system is a plug & play spray gun with an integrated dosing feature. A special nozzle creates an active foam that really sticks to surfaces. All you need is a water hose and the right i-spraywash tab and you are ready to go The operator doesn't have to think about how the

### **Connect to water hose**

Simply connect to a water hose with normal water pressure. Works with cold, lukewarm and warm water. **Integrated dosing i-spraywash** has a function to adjust chemical dilution. Just turn to adjust for the required output. 2 in 1, click-off-click-on When you are done spraying foam, simply click-off the foam nozzle and click on the rinse nozzle and start rinsing.