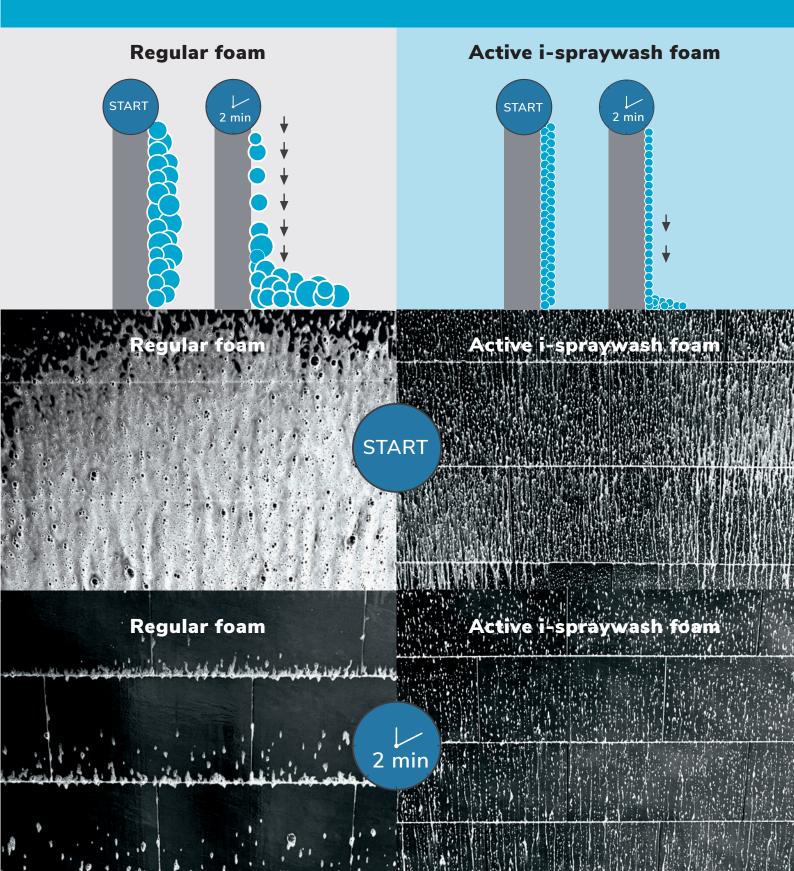

# Foam that **sticks** around

When you apply a thin layer of foam to a wall with the **i-spraywash** it really sticks. This means less rinsing of heavy foam from the floor. Less water and chemicals give you a much better cleaning result and will save you time and water when rinsing.