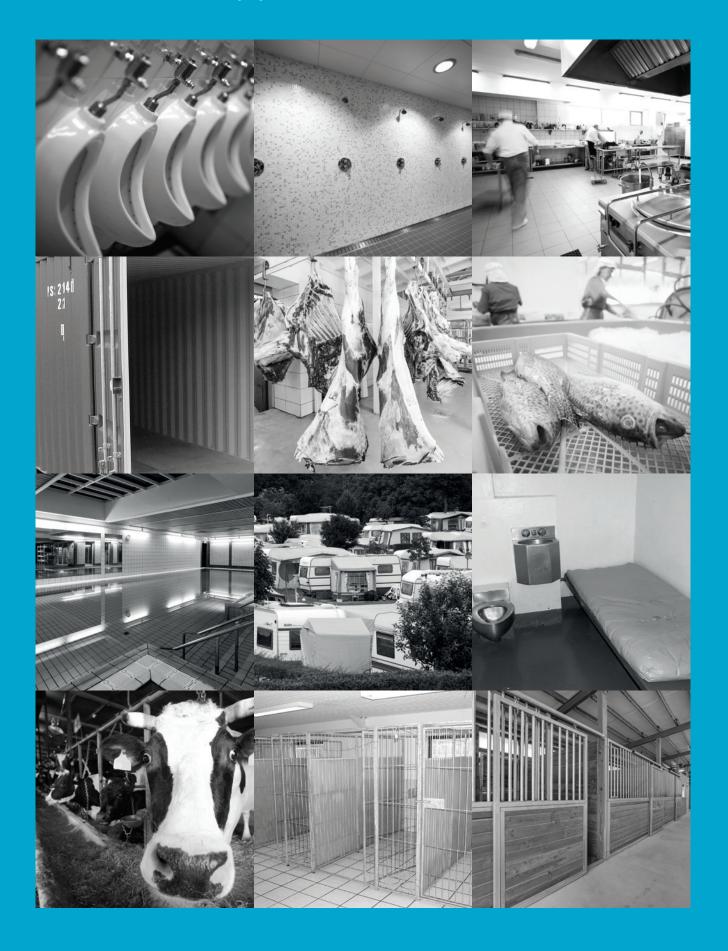

impact by at least 80%. Additionally **i-spraywash** reduces your water usage by up to 50%.



## Two foam filters

The **i-spraywash** comes with two foam filters. The white foam filter produces fast, fine and compact foam. The black foam filter creates an increased and more concentrated foam, designed for floor cleaning.



Maximum effect Combine the i-spraywash with the i-scrub 21B or the i-mop for an even deeper clean. Use the ifibre range to finish the job.



# Foam that **sticks** around

When you apply a thin layer of foam to a wall with the **i-spraywash** it really sticks. This means less rinsing of heavy foam from the floor. Less water and chemicals give you a much better cleaning result and will save you time and water when rinsing.



# One solution **numerous** applications



# i-spraywash Tablets

The **SprayWash** tablets are developed and produced only for use in the **i-spraywash** system. We offer a variety of tablets for different cleaning and disinfection tasks including descaling, daily and heavy cleaning.

Our **ChlorTab Extra** and **DesTab** are among the most efficient disinfectants in the business and will increase hygiene standards.



### CleaningTab 1

For periodic descaling of all surfaces that can withstand water, including walls, floors, tables, mirrors, equipment, machinery and inventory. Effective against limescale and to prevent limescale build-up. **pH: 1,5** 

### CleaningTab 9

For daily and heavy cleaning of all surfaces that can withstand water, including walls, floors, tables, equipment, machinery and inventory. Effective against b