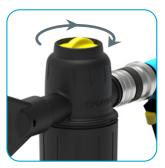

### **Connect to water hose**

Simply connect to a water hose with normal water pressure. Works with cold, lukewarm and warm water. **Integrated dosing i-spraywash** has a function to adjust chemical dilution. Just turn to adjust for the required output. 2 in 1, click-off-click-on When you are done spraying foam, simply click-off the foam nozzle and click on the rinse nozzle and start rinsing.