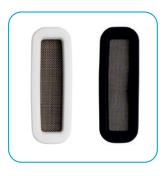

## Two foam filters

The **i-spraywash** comes with two foam filters. The white foam filter produces fast, fine and compact foam. The black foam filter creates an increased and more concentrated foam, designed for floor cleaning.