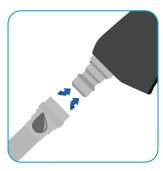

**i-spraywash** is the only tablet-based cleaning system in the world.

The **i-spraywash** system is a plug & play spray gun with an integrated dosing feature. A special nozzle creates an active foam that really sticks to surfaces. All you need is a water hose and the right i-spraywash tab and you are ready to go The operator doesn't have to think about how the

### **Connect to water hose**

Simply connect to a water hose with normal water pressure. Works with cold, lukewarm and warm water. **Integrated dosing i-spraywash** has a function to adjust chemical dilution. Just turn to adjust for the required output. 2 in 1, click-off-click-on When you are done spraying foam, simply click-off the foam nozzle and click on the rinse nozzle and start rinsing.