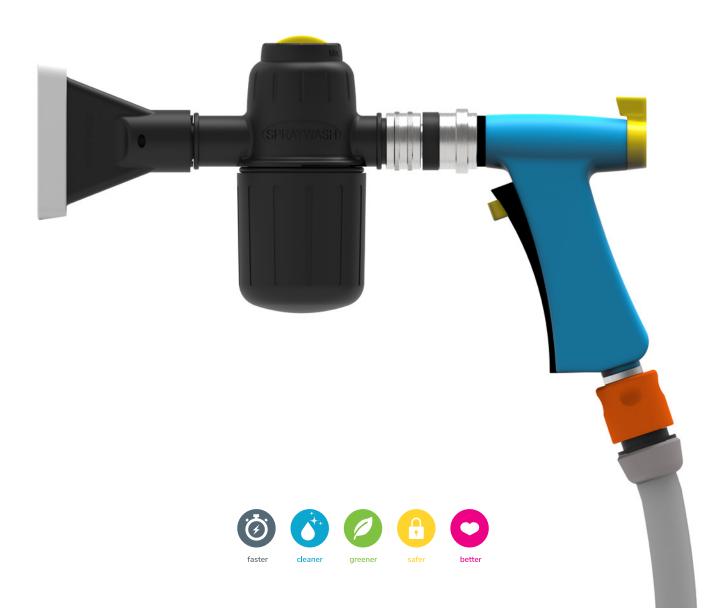

**i-spraywash** is the only tablet-based cleaning system in the world.

The **i-spraywash** system is a plug & play spray gun with an integrated dosing feature. A special nozzle creates an active foam that really sticks to surfaces. All you need is a water hose and the right i-spraywash tab and you are ready to go The operator doesn't have to think about how the

system works, only where to spray.

### **Connect to water hose**

Simply connect to a water hose with normal water pressure. Works with cold, lukewarm and warm water. **Integrated dosing i-spraywash** has a function to adjust chemical dilution. Just turn to adjust for the required output. 2 in 1, click-off-click-on When you are done spraying foam, simply click-off the foam nozzle and click on the rinse nozzle and start rinsing.