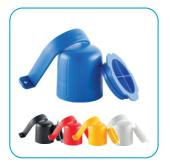

**Color-coded cleaning** The **i-spraywash** concept includes color-coded tablet containers, tablet kits and equipment. Easily wall mounted for simple and safe storage.

Each box contains **18 tabs** 