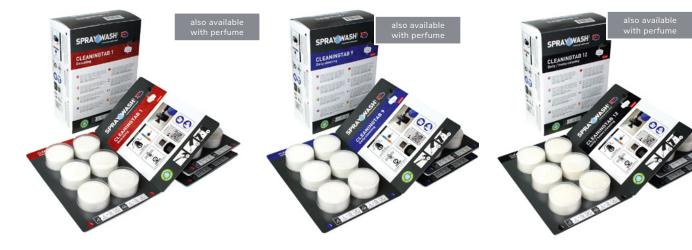

Choose the right tablet

We offer a variety of 5 tablets for different cleaning and disinfection tasks.

# i-spraywash Tablets

The **SprayWash** tablets are developed and produced only for use in the **i-spraywash** system. We offer a variety of tablets for different cleaning and disinfection tasks including descaling, daily and heavy cleaning.