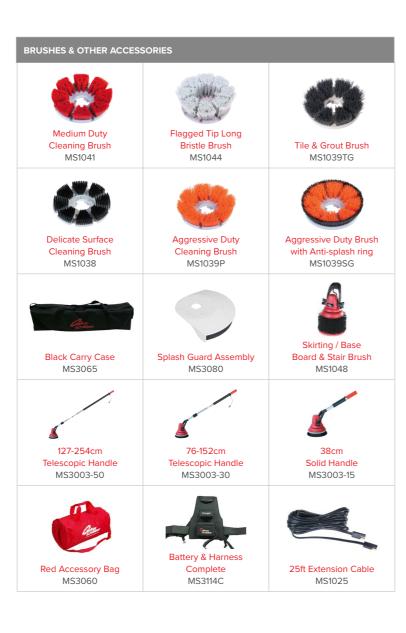

## **ACCESSORIES**





# **TECHNICAL DATA**

|                      | METRIC                                         |
|----------------------|------------------------------------------------|
| BATTERY              | 12 Volt, 7 Ah sealed lead acid, 2.2kg          |
| RUN TIME             | 4 Hours                                        |
| CHARGING TIME        | 8 Hours                                        |
| SCRUBBING WIDTH      | 18cm                                           |
| PERFORMANCE          | 120m²/hour                                     |
| LINEAR PERFORMANCE   | 666m/hour                                      |
| BRUSH PRESSURE       | Practical in use 5kg = 19.7g/cm <sup>2</sup> P |
| BRUSH RPM            | 354 rpm                                        |
| MOTOR TORQUE & POWER | 11.18kg/cm