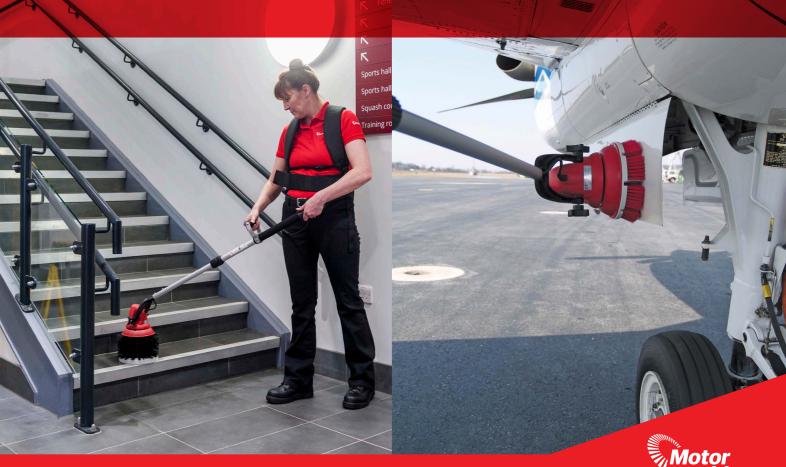

# The Ultimate Cordless, High Torque, Lightweight, Cleaning Machine.

#### CORDLESS

Super portable, you can use it anywhere; stairs, swimming pools, motor vehicles, it's ideal for all hard to reach areas.

#### **EFFECTIVE CLEANING**

The reliable high torque motor allows for fantastic washing, polishing and cleaning results upto 4 metres high.