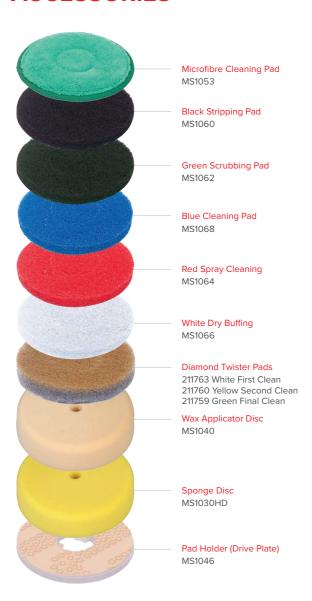

## **ACCESSORIES**

## STARTER KIT

Your standard model MotorScrubber (MS2000M) starter kit includes; Motorhead complete with hub, backpack harness, 12 volt battery, battery charger, telescopic handle, medium duty brush, pad holder, green scrubbing pad, red cleaning pad, white buffing pad and microfibre pad.