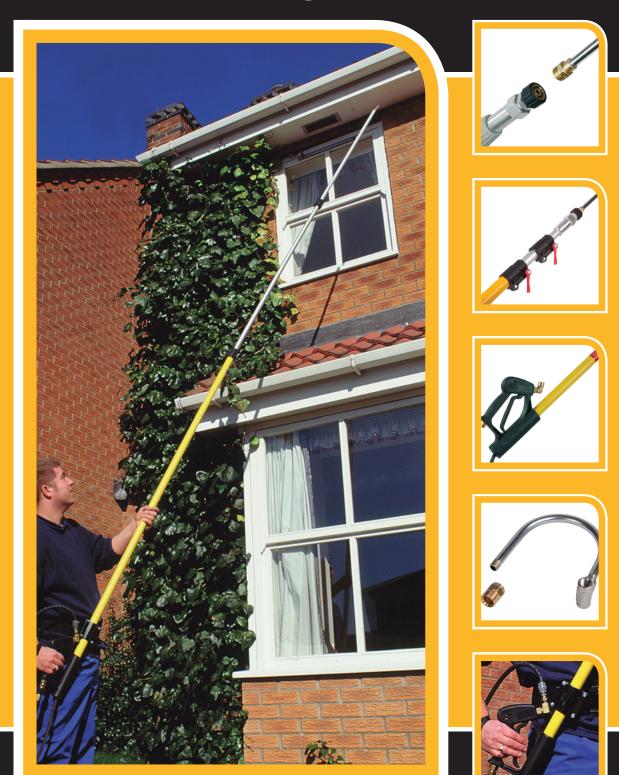

# **Extending Lance**

## **Extending Lance**

| Part No.   | Extended   | Closed     | Kg  |
|------------|------------|------------|-----|
| 85.205.012 | 3.6 metres | 2 metres   | 3.8 |
| 85.205.018 | 5.4 metres | 2 metres   | 3.8 |
| 85.205.024 | 7.3 metres | 2.6 metres | 4.4 |

- Pressure clean two and three storey buildings from the ground.
- Eliminate expensive & time consuming scaffolding and dangerous use of ladders.
- Ideal for high sided vehicles and machinery.
- Max 275 Bar 90°C 30 Lpm.
- Fitted with high pressure washgun
- Manufactured in Fibreglass & Aluminium for durability & lightness.
- Removable end section with 22mm screw coupling