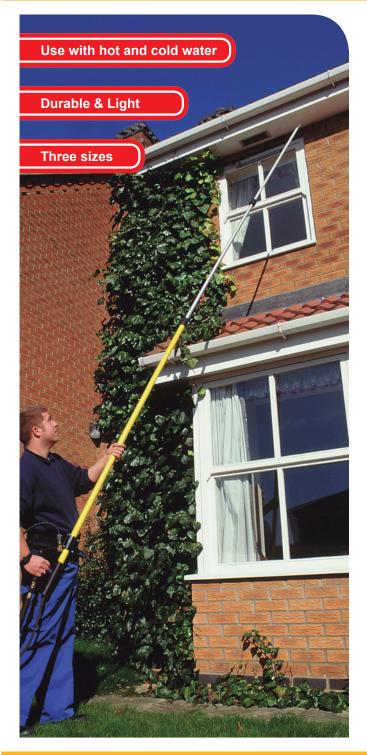

# **Extending Lance**

## **Extending Lance**

| Part No.   | Extended   | Closed     | Kg  |
|------------|------------|------------|-----|
| 85.205.012 | 3.6 metres | 2 metres   | 3.8 |
| 85.205.018 | 5.4 metres | 2 metres   | 3.8 |
| 85.205.024 | 7.3 metres | 2.6 metres | 4.4 |

- Pressure clean two and three storey buildings from the ground.
- Eliminate expensive & time consuming scaffolding and dangerous use of ladders.
- Ideal for high sided vehicles and machinery.
- Max 275 Bar 90°C 30 Lpm.
- Fitted with high pressure washgun
- Manufactured in Fibreglass & Aluminium for durability & lightness.
- Removable end section with 22mm screw coupling