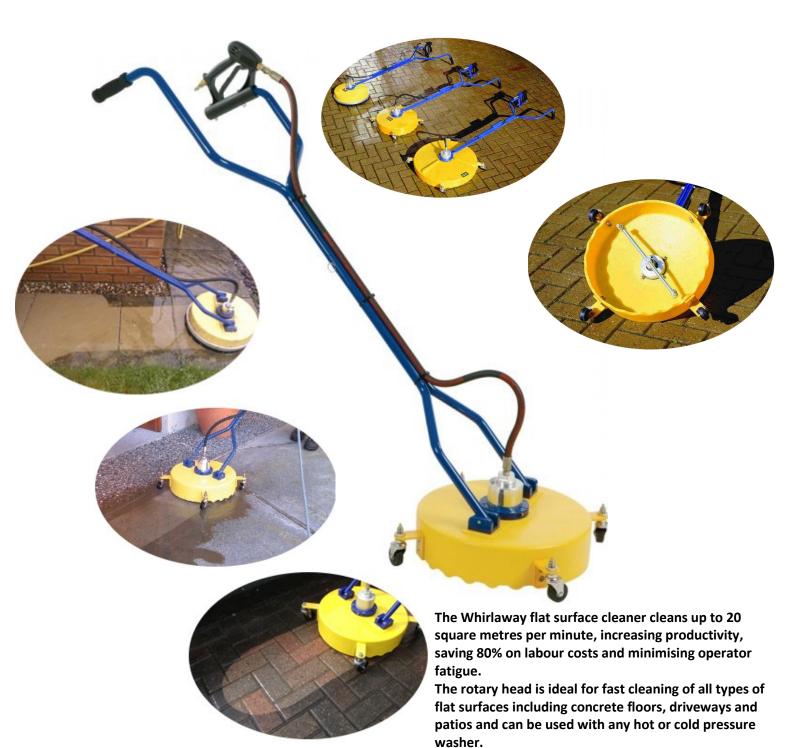

Contact us for further information: sales@capitalpowerclean.co.uk 01506 854585

- 4 versions available: 16" 24" with brush skirt or swivel castors
- Eliminates striping and achieves a uniformly cleaned surface
- Operator-Friendly: Reduced fatigue and outstanding surface coverage
- Cleans up to 20 square metres per minute

- Durable cover eliminates over spray and damage
- Can be used with hot or cold water up to 276 bar at 30 litres per minute
- Maximum water temperature 80°C

to surrounding area

Supplied with trigger gun & nozzles