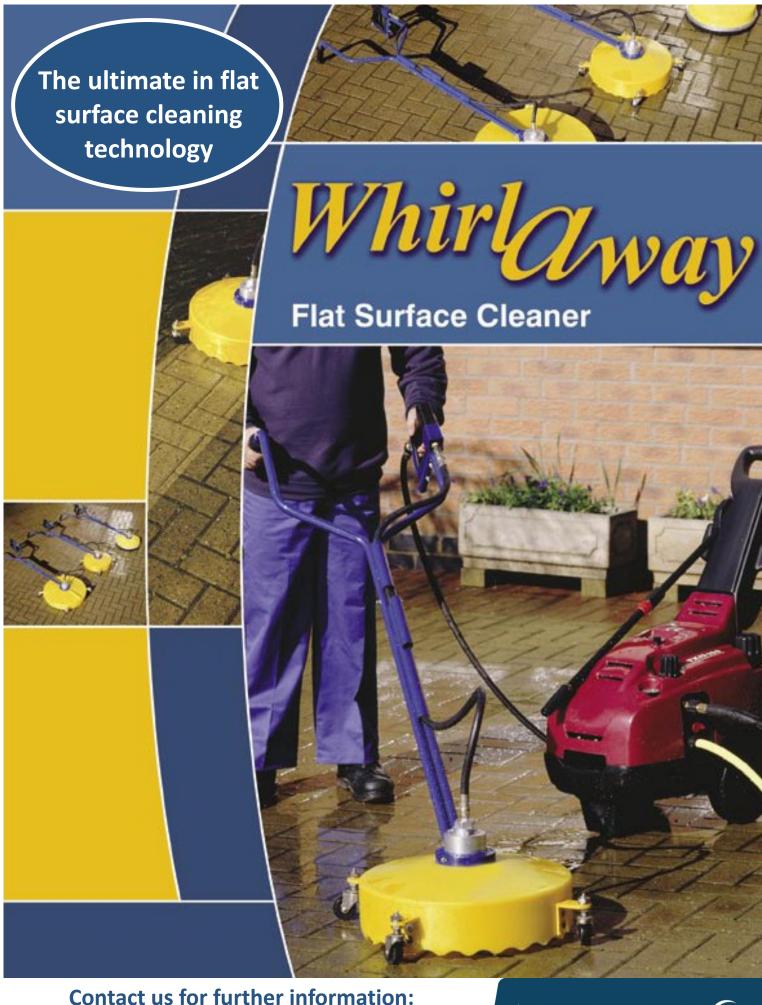

Contact us for further information: sales@capitalpowerclean.co.uk 01506 854585

- 4 versions available: 16" 24" with brush skirt or swivel castors
- Eliminates striping and achieves a uniformly cleaned surface
- Operator-Friendly: Reduced fatigue and outstanding surface coverage
- Cleans up to 20 square metres per minute

- Durable cover eliminates over spray and damage
- Can be used with hot or cold water up to 276 bar at 30 litres per minute
- Maximum water temperature 80°C

to surrounding area

Supplied with trigger gun & nozzles